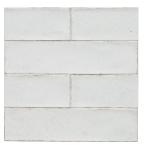

3" x 12", Made in Spain Glazed White Body

FELIZ embodies the elements of usage. This utilitarian feel and natural style will be functional and beautiful for a timeless look. In perfect harmony with age and space this collection reflects a lifetime of weathering.



FELIZ Acqua



**FELIZ Blanco** 



FELIZ Nebbia

## **Stocking Sizes**

3" x 12"

5/8" x 12" Demi Bullnose (Jolly) – see below drawing

## **Characteristics**

**Applications:** Interior walls only.

**Installation:** Follow the methods TCNA set forward for preparation and installation. Use white color thin set, non-sanded grout with a minimum 1/8th of a joint. Shade and size variation are inherent for all fired ceramic and porcelain body wall tiles. Please do the necessary blending and inspect the tiles to determine appropriate grout joint prior to installation. For wet areas, moisture barriers have to be established.

## **Package Details**

 $3" \times 12"$  is sold in full box quantity at 5.5 SF per box (22 pieces).

## **Trim Piece**

Demi Bullnose trim piece also known as Jolly or mini  ${\sf Qt