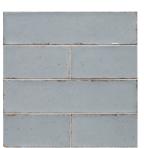

3" x 12", Made in Spain Glazed White Body

FELIZ embodies the elements of usage. This utilitarian feel and natural style will be functional and beautiful for a timeless look. In perfect harmony with age and space this collection reflects a lifetime of weathering.



FELIZ Acqua



**FELIZ Blanco** 



FELIZ Nebbia

## **Stocking Sizes**

3" x 12"

5/8" x 12" Demi Bullnose (Jolly) – see below drawing

## **Characteristics**

**Applications:** Interior walls only.

**Installation:** Follow the methods TCNA set forward for preparation and installation. Use white color thin set, non-sanded grout with a minimum 1/8th of a joint. Shade and size variation are inherent for all fired ceramic and porcelain body wall tiles. Please do the necessary blending and inspect the tiles to determine appropriate grout joint prior to installation. For wet areas, moisture barriers have to be established.

## **Package Details**

 $3" \times 12"$  is sold in full box quantity at 5.5 SF per box (22 pieces).

## **Trim Piece**

Demi Bullnose trim piece also known as Jolly or