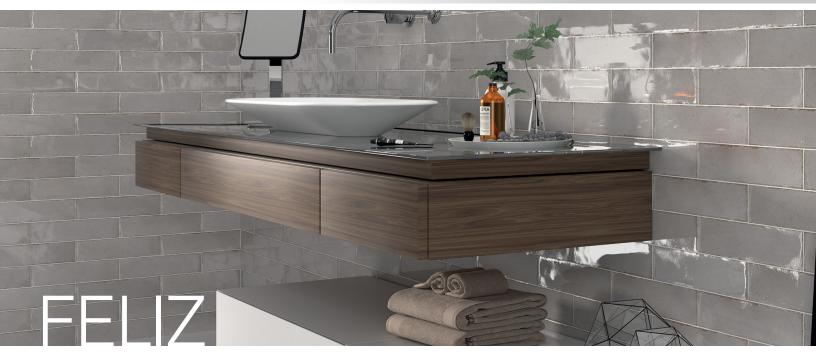

3" x 12", Made in Spain Glazed White Body

FELIZ embodies the elements of usage. This utilitarian feel and natural style will be functional and beautiful for a timeless look. In perfect harmony with age and space this collection reflects a lifetime of weathering.