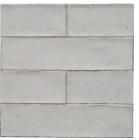

3" x 12", Made in Spain Glazed White Body

FELIZ embodies the elements of usage. This utilitarian feel and natural style will be functional and beautiful for a timeless look. In perfect harmony with age and space this collection reflects a lifetime of weathering.



FELIZ Acqua



**FELIZ Blanco** 



FELIZ Nebbia

## **Stocking Sizes**

3" x 12"

5/8" x 12" Demi Bullnose (Jolly) – see below drawing

## **Characteristics**

**Applications:** Interior walls only.

**Installation:** Follow the methods TCNA set forward for preparation and installation. Use white color thin set, non-sanded grout with a minimum 1/8th of a joint. Shade and size variation are inherent for all fired ceramic and porcelain body wall tiles. Please do the necessary blending and inspect the tiles to determine appropriate grout joint prior to installation. For wet areas, moisture barriers have to be established.

## **Package Details**

 $3" \times 12"$  is sold in full box quantity at 5.5 SF per box (22 pieces).

## **Trim Piece**

Demi Bullnose trim piece also known as Jolly or mini  ${\sf Qtr.}$  Round, availabl