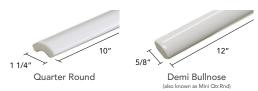

## **Package Details**

3" x 12" is sold in full box quantity at 5.5 SF per box (22 pieces). Quarter Round and Demi Bullnose (Jolly) trim pieces are all sold by the piece.

## **Trims Available**

All images are for reference only and may not match physical product exactly. All product specifications are supplied by the manufacturer and are subject to change by the manufacturer without notice to you or to Agora Natural Surfaces, inc. Agora makes no representations or warranties as to the specifications of any product.