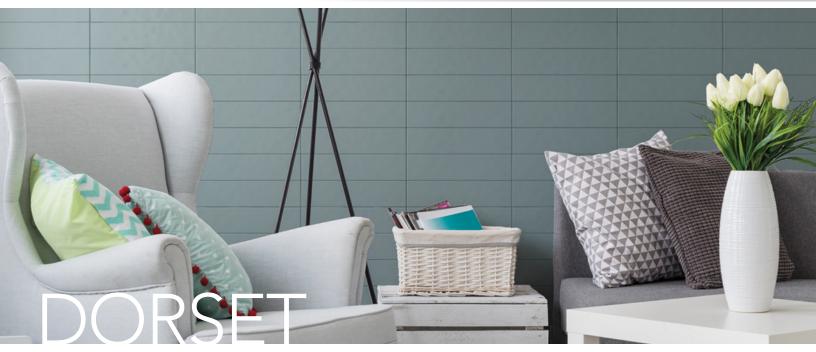

## Ceramic

3″ x 12″ White Body DORSET, white body ceramic tiles embodies the modern feel, while showing off the authenticity of hand finished surface. The biscuit is a product of a special mold prepared to offer clean cut edges consistently, as it would be expected from an industrial production, whereas the surface work undulation, was worked in great detail in order to capture the craft process. Made in Spain

**DORSET** Acqua

**DORSET** Avorio

**DORSET** Victoria

**Stocking Sizes** 3" x 12" Field Tile Trim Pieces (see below)