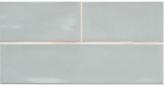

## Ceramic

3″ x 12″ White Body DORSET, white body ceramic tiles embodies the modern feel, while showing off the authenticity of hand finished surface. The biscuit is a product of a special mold prepared to offer clean cut edges consistently, as it would be expected from an industrial production, whereas the surface work undulation, was worked in great detail in order to capture the craft process. Made in Spain

**DORSET** Acqua

**DORSET** Avorio

**DORSET** Victoria

**Stocking Sizes** 3" x 12" Field Tile Trim Pieces (see below)