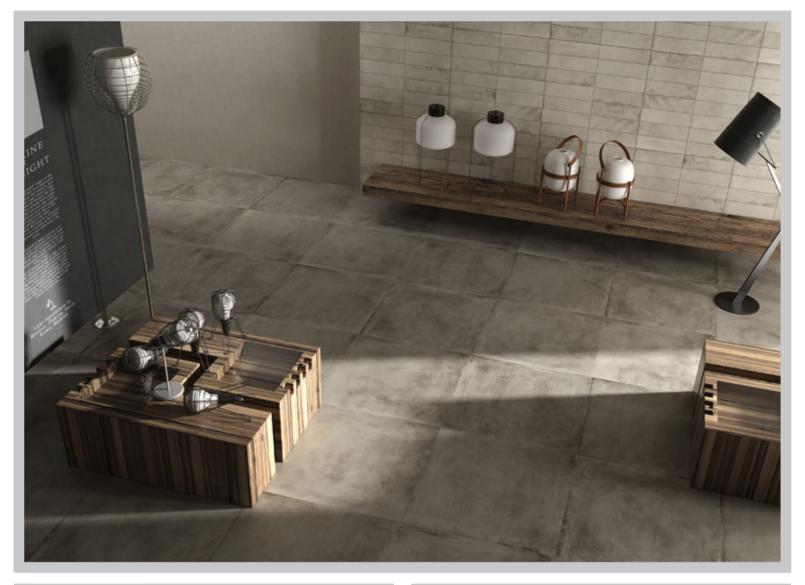

## Porcelain

30" x 30", Color Body Glazed, Non-Rectified

"MONMARTE" series from Italy, 30"x30", porcelain color body. Innovatively structured and finished to give a concrete surface look with authenticity and heritage.

Bianco

Sabbia

Marrone

Grigio

Installation: Manufacturer recommends on-set (stacked) pattern like the photo above. If a staggered pattern is preferred, tile should overlap no more than 20%. Use a high bond, property thin set. Tiles are non-rectified. Allow a min. 1/16″ grout joint. Use of leveling piece such as Tuscan Seamclip™.