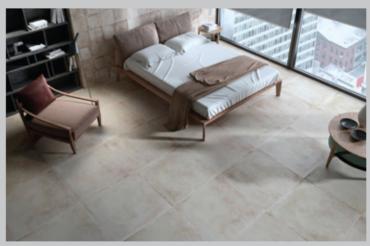

## Porcelain

30" x 30", Color Body Glazed, Non-Rectified

"MONMARTE" series from Italy, 30"x30", porcelain color body. Innovatively structured and finished to give a concrete surface look with authenticity and heritage.

Bianco

Sabbia

Marrone

Grigio

Installation: Manufacturer recommends on-set (stacked) pattern like the photo above. If a staggered pattern is preferred, tile should overlap no more than 20%. Use a high bond, property thin set. Tiles are non-rectified. Allow a min. 1/16″ grout joint. Use of leveling piece such as Tuscan Seamclip™.