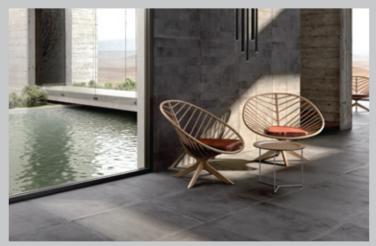

## Porcelain

30" x 30", Color Body Glazed, Non-Rectified

"MONMARTE" series from Italy, 30"x30", porcelain color body. Innovatively structured and finished to give a concrete surface look with authenticity and heritage.

Bianco

Sabbia

Marrone

Grigio

Installation: Manufacturer recommends on-set (stacked) pattern like the photo above. If a staggered pattern is preferred, tile should overlap no more than 20%. Use a high bond, property thin set. Tiles are non-rectified. Allow a min. 1/16″ grout joint. Use of leveling piece such as Tuscan Seamclip™.